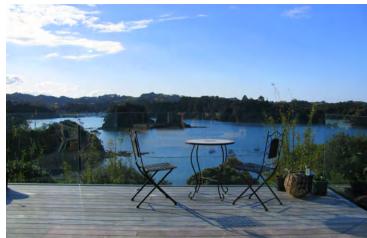

## Frameless Glass Styles

• Face fixed channel.

The choice is clear.

## Face Fixed Option