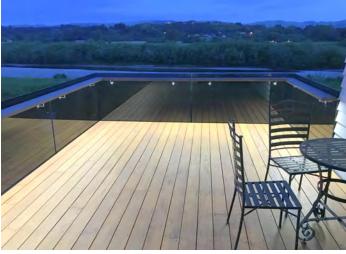

## Frameless Glass Styles

• Face fixed channel.

The choice is clear.

## Face Fixed Option