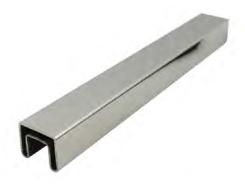

## Frameless Glass Styles

• Face fixed channel.

The choice is clear.

## Face Fixed Option