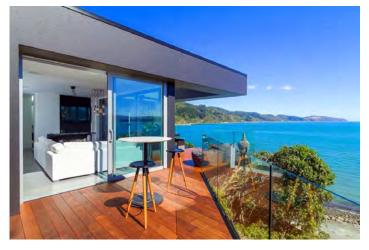

## Frameless Glass Styles

• Face fixed channel.

The choice is clear.

## Face Fixed Option