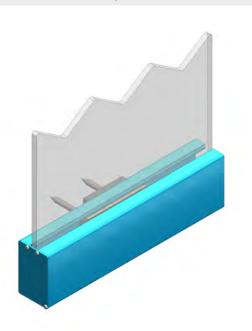

## Frameless Glass Styles

• Face fixed channel.

The choice is clear.

## Face Fixed Option